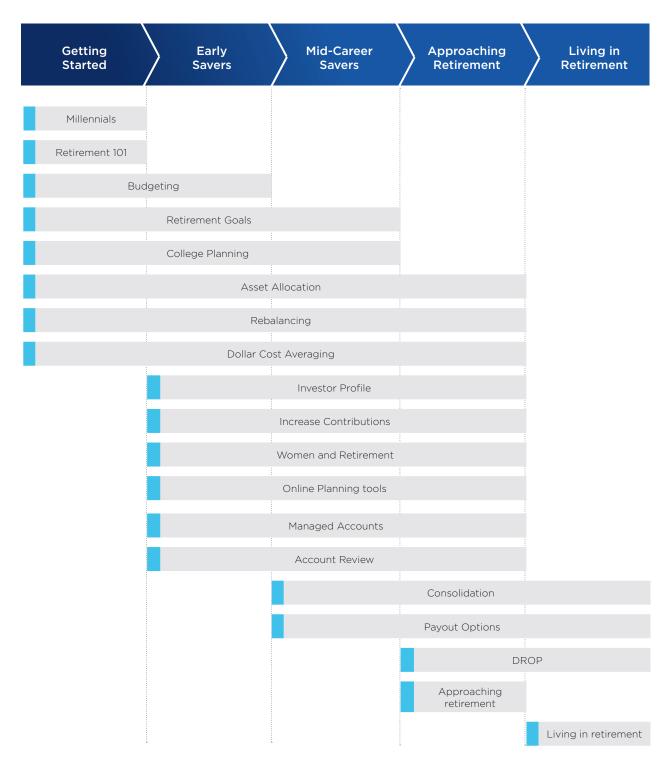

Our workshops cover a wide range of topics, each designed to answer a key question.

#### LIVING IN RETIREMENT

How can you move from planning for retirement to enjoying it?

Workshop: NRM-13373AO

MarketingWorks Flier: NRM-13397AO

These presentations are grouped by retirement planning life stages, so you can target participants' current needs.

There are several presentations per life stage, so you can address specific needs regardless of where your audience is in their career and retirement planning.

For more information about these workshops and related materials, contact your Nationwide® representative.